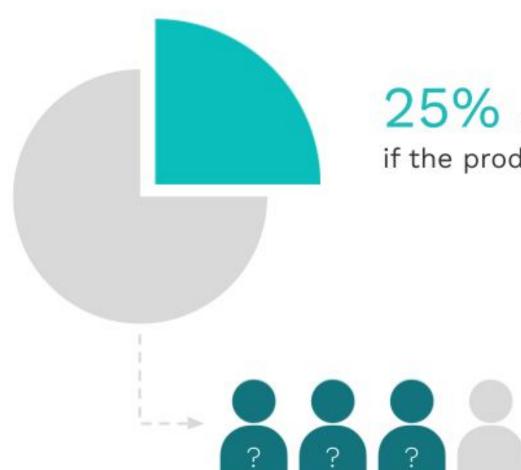

# Digital Health Regulatory Pathways

A Path Forward:
New Tools to
Navigate Digital
Health Regulations

Public Launch Event March 1, 2023 | 1:00 pm ET A recent survey of the digital medicine community revealed that:

25% of digital health solution developers don't know if the product they're developing is regulated.

Of those respondents who knew their product was regulated,

3 out of 4

don't know the optimal regulatory pathway.