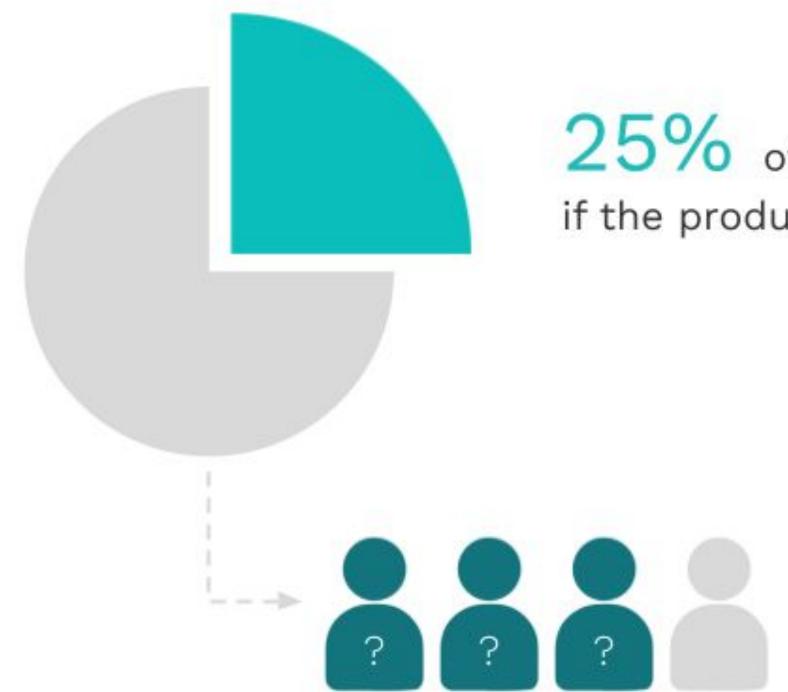

# Digital Health Regulatory Pathways

A Path Forward:
New Tools to
Navigate Digital
Health Regulations

Public Launch Event March 1, 2023 | 1:00 pm ET A recent survey of the digital medicine community revealed that:

25% of digital health solution developers don't know if the product they're developing is regulated.

Of those respondents who knew their product was regulated,

3 out of 4

don't know the optimal regulatory pathway.

### THANK YOU

A recent survey of the digital medicine community revealed that:

25% of digital health solution developers don't know if the product they're developing is regulated.

Of those respondents who knew their product was regulated,

### 3 out of 4

don't know the optimal regulatory pathway.